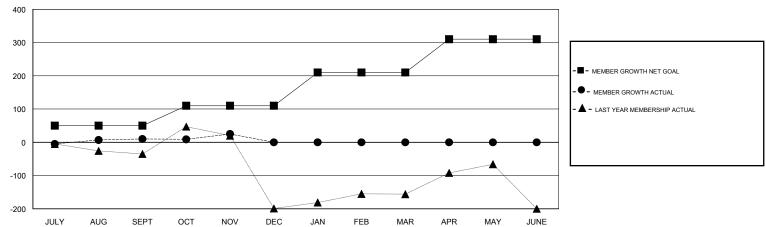

## GOALS AND ACTUAL MEMBERS CUMULATIVE

| DROPPED CLUBS: 0  DROPPED MEMBERS |    | 20 CLUBS OF 90 ADDED 1 OR MORE NEW MEMBERS | GENDER DISTRIBUTION  MALE 1,223 (72.03%)  FEMALE 475 (27.97%)  Women Percentage Fiscal Year Goal: 30% |  |            |
|-----------------------------------|----|--------------------------------------------|-------------------------------------------------------------------------------------------------------|--|------------|
| DECEASED                          | 5  | CLICK HERE FOR CUMULATIVE                  | TOTAL FAMILY UNIT MEMBERS                                                                             |  | 750        |
| CLUB CANCELLED                    | 0  | MEMBERSHIP DATA                            |                                                                                                       |  | <b>544</b> |
| OTHER                             | 60 |                                            | FAMILY MEMBERS PAYING HALF DUES                                                                       |  | 514        |
| TOTAL                             | 65 |                                            |                                                                                                       |  |            |

### **LOCATION PAKISTAN**

**GMT CA** 

|                       | Club          | s         |               | Members               |                           |                         |                                              |  |
|-----------------------|---------------|-----------|---------------|-----------------------|---------------------------|-------------------------|----------------------------------------------|--|
| RESULTS FOR 2017-2018 |               |           |               | RESULTS FOR 2017-2018 |                           |                         |                                              |  |
| QUARTER               | NEW CLUB GOAL | NEW CLUBS | DROPPED CLUBS | QUARTER               | MEMBER GROWTH NET<br>GOAL | MEMBER GROWTH<br>ACTUAL | DROPPED MEMBERS ACTUAL (including transfers) |  |
| JULY/AUG/SEPT         | 2             | 2         | 0             | JULY/AUG/SEPT         | 50                        | 60                      | 50                                           |  |
| OCT/NOV/DEC           | 2             | 0         | 0             | OCT/NOV/DEC           | 60                        | 64                      | 15                                           |  |
| JAN/FEB/MAR           | 4             | 0         | 0             | JAN/FEB/MAR           | 100                       | 0                       | 0                                            |  |
| APR/MAY/JUNE          | 4             | 0         | 0             | APR/MAY/JUNE          | 100                       | 0                       | 0                                            |  |