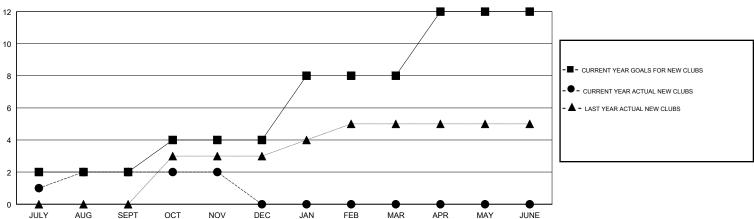

### GOALS AND ACTUAL NEW CLUBS CUMULATIVE

### **LOCATION PAKISTAN**

**GMT CA** 

|                       | Club          | s         |               | Members               |                           |                         |                                              |  |
|-----------------------|---------------|-----------|---------------|-----------------------|---------------------------|-------------------------|----------------------------------------------|--|
| RESULTS FOR 2017-2018 |               |           |               | RESULTS FOR 2017-2018 |                           |                         |                                              |  |
| QUARTER               | NEW CLUB GOAL | NEW CLUBS | DROPPED CLUBS | QUARTER               | MEMBER GROWTH NET<br>GOAL | MEMBER GROWTH<br>ACTUAL | DROPPED MEMBERS ACTUAL (including transfers) |  |
| JULY/AUG/SEPT         | 2             | 2         | 0             | JULY/AUG/SEPT         | 50                        | 60                      | 50                                           |  |
| OCT/NOV/DEC           | 2             | 0         | 0             | OCT/NOV/DEC           | 60                        | 64                      | 15                                           |  |
| JAN/FEB/MAR           | 4             | 0         | 0             | JAN/FEB/MAR           | 100                       | 0                       | 0                                            |  |
| APR/MAY/JUNE          | 4             | 0         | 0             | APR/MAY/JUNE          | 100                       | 0                       | 0                                            |  |